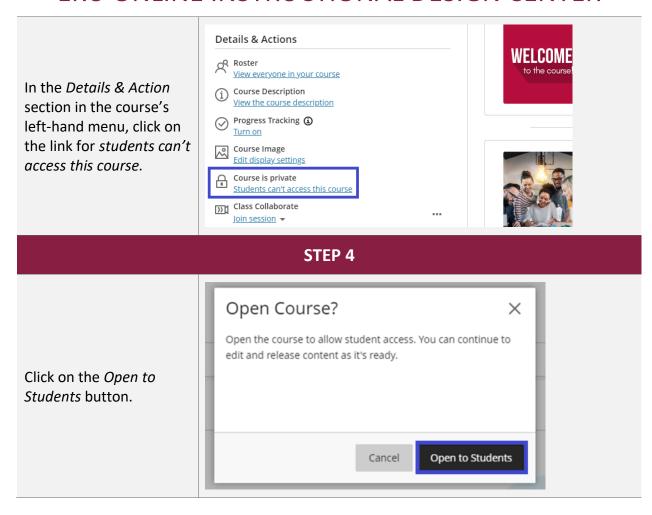

## STEP 1 Log into Blackboard. **EKU Blackboard Users** Students, Faculty, and Staff LOG IN STEP 2 Courses ← IDC ≣ ■ Q tiel X Filter All Courses \* Select the appropriate course in which needs to be made available. Calendar TLEL TEMPLATE for ULTRA COURSES E Grades STEP 3